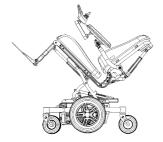

X10 SERIES S

With Agilo Seating System

Tüv approved acc. To EN12184:2014 Crash tested acc. To ISO7176-19:2008

| Dimensions                         |      | MWD S     |
|------------------------------------|------|-----------|
| Maximum user weight                | kg   | 120       |
| Maximum speed                      | km/h | 10/8      |
| Batteries                          | Ah   | 50        |
| Total lenght                       | mm   | 1100      |
| Total width                        | mm   | 540       |
| Seat depth                         | mm   | 400 - 530 |
| Seat width                         | mm   | 360-460   |
| Seat height, cushion excluded      | mm   | 390       |
| Ground Clearance                   | mm   | 75        |
| Backrest height*                   | mm   | 500-570   |
| Powered backrest recline**         | •    | 38        |
| Powered tilt in space**            | ۰    | 45        |
| Powered seat lift**                | mm   | 300       |
| Drive Wheels (Puncture Protected)  |      | 3.00 X 8  |
| Castor Wheels (Puncture Protected) |      | 180x45    |