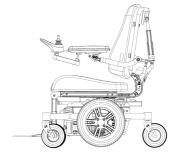

X10 SERIES S

With Agilo Seating System

Tüv approved acc. To EN12184:2014 Crash tested acc. To ISO7176-19:2008

| Dimensions                         |      | MWD S     |
|------------------------------------|------|-----------|
| Maximum user weight                | kg   | 120       |
| Maximum speed                      | km/h | 10/8      |
| Batteries                          | Ah   | 50        |
| Total lenght                       | mm   | 1100      |
| Total width                        | mm   | 540       |
| Seat depth                         | mm   | 400 - 530 |
| Seat width                         | mm   | 360-460   |
| Seat height, cushion excluded      | mm   | 390       |
| Ground Clearance                   | mm   | 75        |
| Backrest height*                   | mm   | 500-570   |
| Powered backrest recline**         | •    | 38        |
| Powered tilt in space**            | ۰    | 45        |
| Powered seat lift**                | mm   | 300       |
| Drive Wheels (Puncture Protected)  |      | 3.00 X 8  |
| Castor Wheels (Puncture Protected) |      | 180x45    |