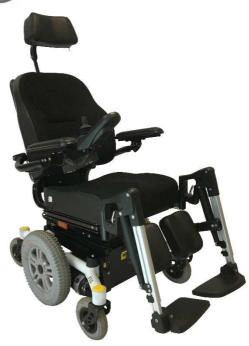

X10 SERIES S

With Agilo Seating System

Tüv approved acc. To EN12184:2014 Crash tested acc. To ISO7176-19:2008

| Dimensions                         |      | MWD S     |
|------------------------------------|------|-----------|
| Maximum user weight                | kg   | 120       |
| Maximum speed                      | km/h | 10/8      |
| Batteries                          | Ah   | 50        |
| Total lenght                       | mm   | 1100      |
| Total width                        | mm   | 540       |
| Seat depth                         | mm   | 400 - 530 |
| Seat width                         | mm   | 360-460   |
| Seat height, cushion excluded      | mm   | 390       |
| Ground Clearance                   | mm   | 75        |
| Backrest height*                   | mm   | 500-570   |
| Powered backrest recline**         | •    | 38        |
| Powered tilt in space**            | ۰    | 45        |
| Powered seat lift**                | mm   | 300       |
| Drive Wheels (Puncture Protected)  |      | 3.00 X 8  |
| Castor Wheels (Puncture Protected) |      | 180x45    |