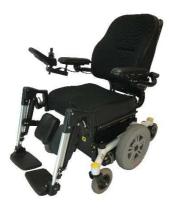

X10 SERIES S

With Agilo Seating System

Tüv approved acc. To EN12184:2014 Crash tested acc. To ISO7176-19:2008

| Dimensions                         |      | MWD S     |
|------------------------------------|------|-----------|
| Maximum user weight                | kg   | 120       |
| Maximum speed                      | km/h | 10/8      |
| Batteries                          | Ah   | 50        |
| Total lenght                       | mm   | 1100      |
| Total width                        | mm   | 540       |
| Seat depth                         | mm   | 400 - 530 |
| Seat width                         | mm   | 360-460   |
| Seat height, cushion excluded      | mm   | 390       |
| Ground Clearance                   | mm   | 75        |
| Backrest height*                   | mm   | 500-570   |
| Powered backrest recline**         | •    | 38        |
| Powered tilt in space**            | ۰    | 45        |
| Powered seat lift**                | mm   | 300       |
| Drive Wheels (Puncture Protected)  |      | 3.00 X 8  |
| Castor Wheels (Puncture Protected) |      | 180x45    |