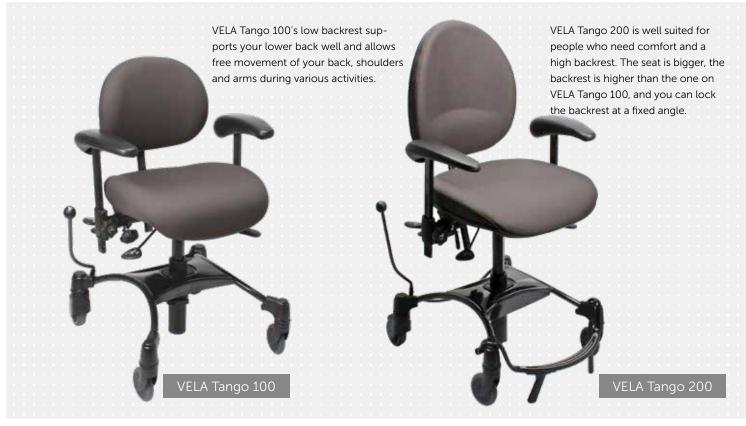

# Ve VELA Tango 100 & 200

(The footrest is an accessory)

VELA Tango is a series of work chairs developed to enable the user to keep the usual level of activity and independence at home and at the work place – despite the user's disability. A unique central brake ensures that the user has a stable work place, which means, that working in the kitchen with knives or boiling water is safe. Four smoothly running and direction-stable wheels make the chair easy to 'walk'.

VELA Tango is particularly well suited for people with disabilities because the chair provides the user with extra safety and stability during everyday activities at home, at the workplace or in rehabilitation.

The central brake and the stable armrests make it easier to get into and out of the chair. The user can lean on the armrest as the chair will not move. This is a benefit to users who have problems regarding mobility or balance.

The chair has smoothly running wheels and plenty of room for the feet. This means that the user can easily 'walk' the chair while sitting down and move around without assistance.

Adjustment of the seat height, depth and tilt plus backrests and armrests ensures the optimum conditions for an ergonomic sitting position. The seat height is adjusted with a gas spring, and therefore the chair is especially suited for users who partially can get into and out of the chair.