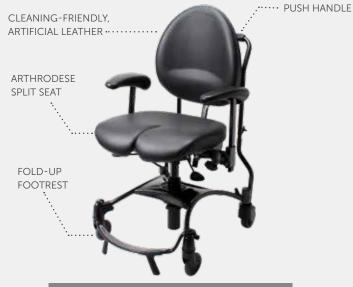

Accessory: VELA has developed a special fold-up footrest for work chairs. When it is used, it stabilises the chair and can be used as a footboard or as a stabilising footrest when sitting high up.

VELA Tango comes as standard in black phoenix fabric, which is durable, breathable and very comfortable. VELA has its own upholstery workshop that always stocks more than 300 types of foams, textiles and colours. If there is a need for even more cleaning-friendly materials, VELA offers a large selection of artificial leather or the option of various seat covers.

The arthrodesis split seat is an advantage for users with stiff hip joints or users with leg amputations. The position of the leg angle in relation to the seat can be adjusted independently of each other.