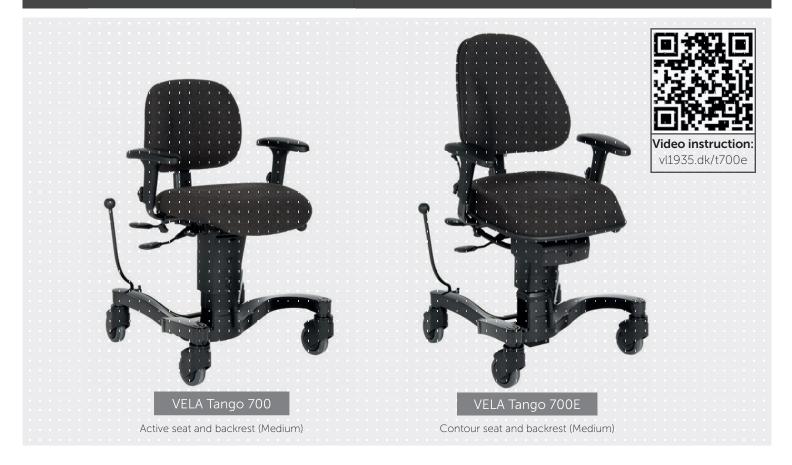

The VELA Tango 700/700E chairs are the latest models of the popular VELA chair. The chairs offer independence at home and work in a user-friendly design. By sitting down in a VELA chair, you can perform your usual standing activities safely and comfortably without draining your energy. All because of a safe hand-brake, easy-rolling wheels, and stable sitting comfort.

The VELA Tango 700E has an electric lift that moves up and down with a touch of a button. Because of that, you can reach things on the top shelf or low in the cupboard.

The electric lift can also help you to get up from the chair. If you have substantial balance and strength in your legs to use a manual height adjustment, you can choose a VELA Tango 700.

## **GREAT SITTING COMFORT**

With a VELA Tango 700/700E, you can choose between have two different series of ergonomically designed seats and backrests:

'Active' seats and backrests offer great comfort and light support. It comes in various sizes to fit your body and support needs.

'Contour' seats and backrests offer excellent comfort and a high degree of support. Both the seat and backrest have shaped with side support that helps stabilise your sitting position.

VELA Tango 700/700E standard fabric is Main Line Plus, which has an excellent resistance to wear, good comfort and high cleanability.